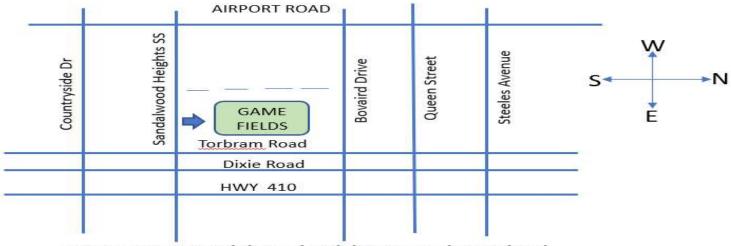

-player will be suspended from the game and parents will be told to leave the field.

**GAME FIELD: Sandalwood Heights Secondary School**