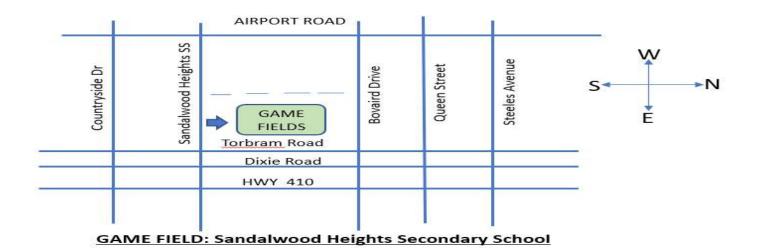

| 13-Jul   | SAT | 2 VS 3    | 1 VS 2    |
| 3     | 20-Jul   | SAT | 2 Vs 3    | 1 VS 3    |
| 4     | 27-Jul   | SAT | 1 VS 3    | 1 VS 2    |
| 5     | 10-Aug   | SAT | 2 VS 3    | 1 VS 2    |
| 6     | 17-Aug   | SAT | 2 Vs 3    | 1 VS 3    |
| 7     | 24-Aug   | SAT | 1 VS 3    | 1 VS 2    |

## **GAMES RULES**

- \*Minimum 7 players to play in game-team less than 7 players will forfeit the game.
- \*5 mins. grace period team late more than 10 mins. will

forfeit the game.

- \*Players must have full uniform, shin pads and soccer shoes to play.
- \*Team players are encouraged to be at the field, 15-20 mins. prior to the start of the game.
- \*In case of dispute, the referee decision will be final

-player will be suspended from the game and parents will be told to leave the field.