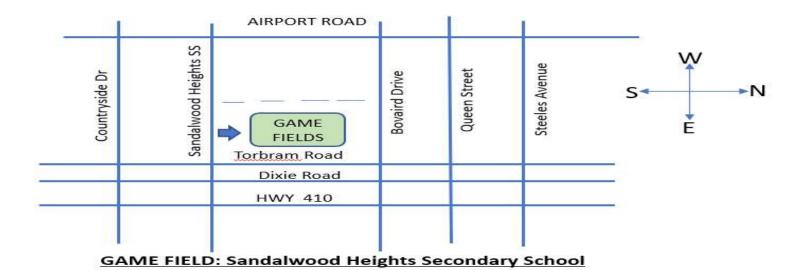

| 27-Jul | SAT | 3 V 4    | 1 V 2    | 1 V 5    |  |  |  |
| 5                   | 10-Aug | SAT | 1 V 3    | 2 V 5    | 4 V 5    |  |  |  |
| 6                   | 17-Aug | SAT | 1 V 4    | 2 V 3    | 2 V 5    |  |  |  |
| 7                   | 24-Aug | SAT | 1 V 2    | 3 V 4    | 3 V 5    |  |  |  |

## **GAMES RULES**

\*Minimum 7 players to play in game-team less than 7 players will

forfeit the game.

\*5 mins. grace period - team late more than 10 mins. will forfeit the game.

\*Players must have full uniform, shin pads and soccer shoes to play.

\*Team players are encouraged to be at the field, 15-20 mins. prior to the start of the game.

\*In case of dispute, the referee decision will be final

-player will be suspended from the game and parents will be told to leave the field.