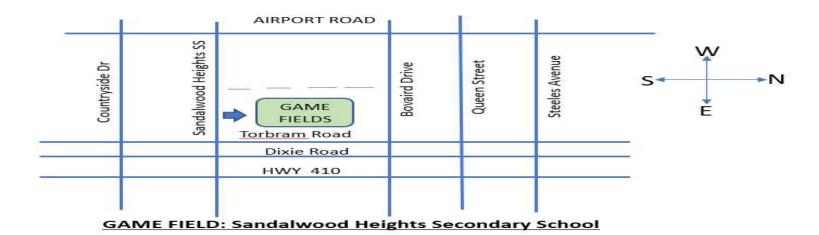

VS 6   |
| 4     | 27-Jul            | SAT | 3 VS 5     | 1 VS 6     | 2 VS 4   |
| 5     | 10-Aug            | SAT | 1 VS 3     | 2 VS 5     | 4 VS 6   |
| 6     | 17-Aug            | SAT | 4 VS 5     | 3 VS 6     | 1 VS 2   |
| 7     | 24-Aug            | SAT | 5 VS 6     | 1 VS 4     | 2 VS 3   |

## **GAMES RULES**

- \*Minimum 7 players to play in game-team less than 7 players will forfeit the game.
- \*5 mins. grace period team late more than 10 mins. will forfeit the game.
- \*Players must have full uniform, shin pads and soccer shoes to play.
- \*Team players are encouraged to be at the field, 15-20 mins. prior to the start of the game.
- \*In case of dispute, the referee decision will be final
- -player will be suspended from the game and parents will be told to leave the field.