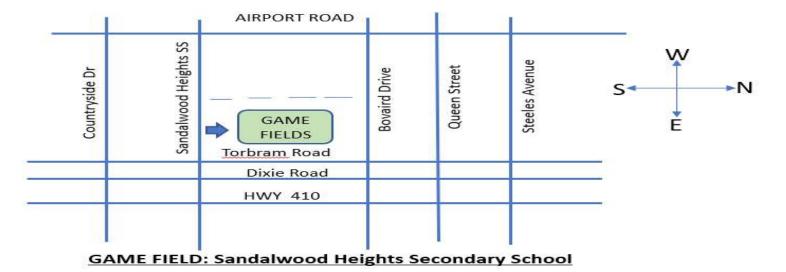

S 3  |
| 2      | 13-Jul  | SAT   | 1 VS 2  | 2 VS 3  |
| 3      | 20-Jul  | SAT   | 1 VS 3  | 2 Vs 3  |
| 4      | 27-Jul  | SAT   | 1 VS 2  | 1 VS 3  |
| 5      | 10-Aug  | SAT   | 1 VS 2  | 2 VS 3  |
| 6      | 17-Aug  | SAT   | 1 VS 3  | 2 Vs 3  |
| 7      | 24-Aug  | SAT   | 1 VS 2  | 1 VS 3  |

## **GAMES RULES**

\*Minimum 7 players to play in game-team less than 7 players will forfeit the game.

\*5 mins. grace period - team late more than 10 mins. will

## forfeit the game.

\*Players must have full uniform, shin pads and soccer shoes to play.

\*Team players are encouraged to be at the field, 15-20 mins.

prior to the start of the game.

\*In case of dispute, the referee decision will be final

-player will be suspended from the game and parents will be told to leave the field.