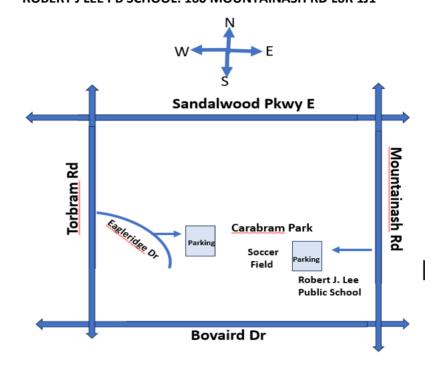

- S SPRINGDALE
- F FLETCHER
- R ROWNTREE
- W WORTHINGTON
- G GORE

CARABRAM PARK: EAGLERIDGE DR ON L6R 1E4
ROBERT J LEE PB SCHOOL: 160 MOUNTAINASH RD L6R 1J1