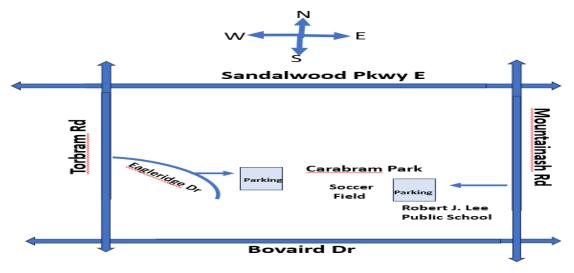

## **GAMES RULES**

prior to the start of the game.

-player will be suspended from the game and parents will be told to leave the field.

CARABRAM PARK: EAGLERIDGE DR ON L6R 1E4
ROBERT J LEE PB SCHOOL: 160 MOUNTAINASH RD L6R 1J1