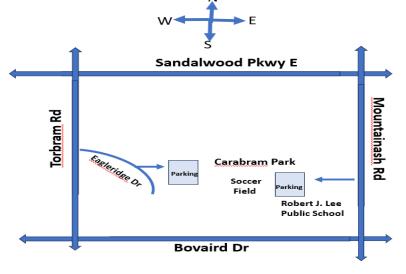

CARABRAM PARK: EAGLERIDGE DR ON L6R 1E4
ROBERT J LEE PB SCHOOL: 160 MOUNTAINASH RD L6R 1J1

<sup>\*5</sup> mins. grace period - team late more than 10 mins. Will forfeit the game.

<sup>\*</sup>Players must have full uniform, shin pads and soccer shoes to play.