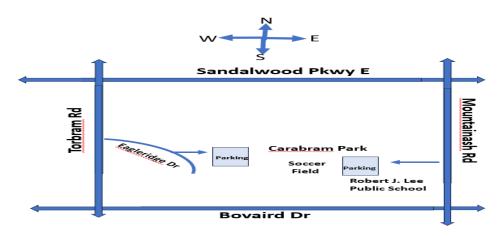

## **GAMES RULES**

-player will be suspended from the game and parents will be told to leave the field.

**CARABRAM PARK: EAGLERIDGE DR ON L6R 1E4** 

**ROBERT J LEE PB SCHOOL: 160 MOUNTAINASH RD L6R 1J1** 