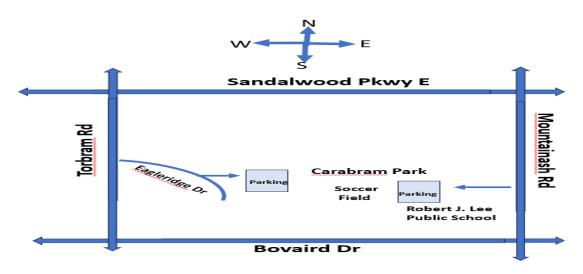

## **GAMES RULES**

<sup>-</sup>player will be suspended from the game and parents will be told to leave the field.

**CARABRAM PARK: EAGLERIDGE DR ON L6R 1E4** 

ROBERT J LEE PB SCHOOL: 160 MOUNTAINASH RD L6R 1J1