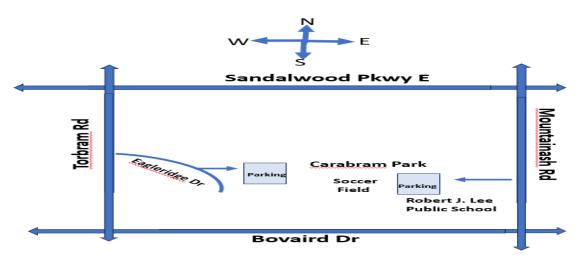

\*Foul language by players and parents will NOT be tolerated

-player will be suspended from the game and parents will be told to leave the field.

**CARABRAM PARK: EAGLERIDGE DR ON L6R 1E4** ROBERT J LEE PB SCHOOL: 160 MOUNTAINASH RD L6R 1J1