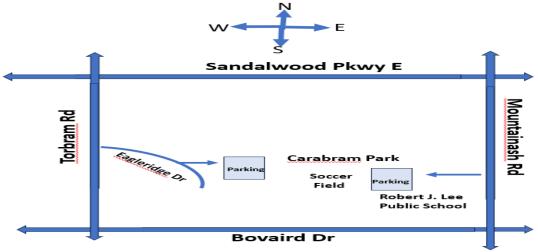

## **GAMES RULES**

<sup>-</sup>player will be suspended from the game and parents will be told to leave the field.

**CARABRAM PARK: EAGLERIDGE DR ON L6R 1E4** 

**ROBERT J LEE PB SCHOOL: 160 MOUNTAINASH RD L6R 1J1** 