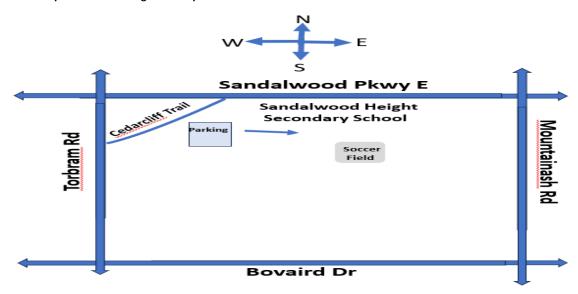

## **GAMES RULES**

-player will be suspended from the game and parents will be told to leave the field.

ALL GAME AT SANDALWOOD HEIGHTS SECONDARY SCHOOL
2671 Sandalwood Pkwy E, Brampton, ON L6R 0K7
(MAIN INTERSECTION : SANDALWOOD PKWY E & TORBRAM RD)